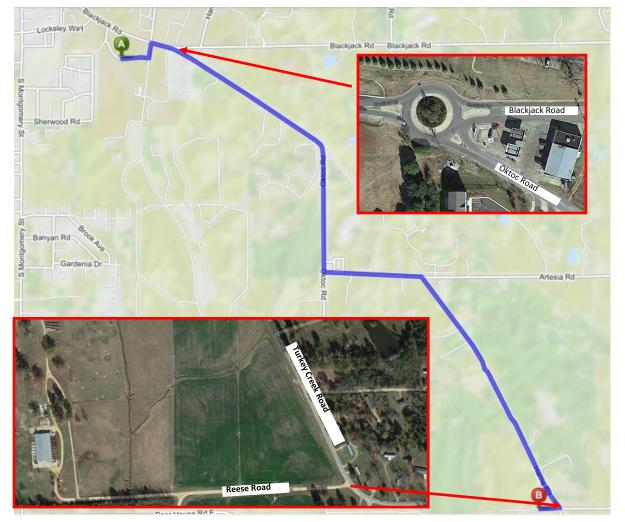

## Directions to the Dairy Heifer Barn from the Wise Center

1298 Reese Road, Starkville, MS 39759

Leaving Wise Center turn right onto
Blackjack Road and go through the
traffic light toward roundabout.

2. Enter roundabout and take the 1st exit onto Oktoc Road.

3. Go 2 miles and turn left onto Artesia Road. (You will see Oktibbeha Memorial Gardens on the left)

4. Turn right at the 3-way stop onto Turkey Creek Road.

5. Go 1.6 miles and turn right onto Reese Road. (Look for sign that reads Heifer Barn-AI School on Turkey Creek Road.)

6. Continue straight on Reese Road for0.3 miles and you will see the HeiferBarn.